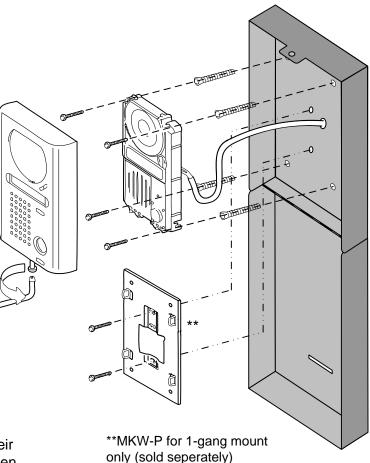

#### CONTENTS:

- SBX-LSE enclosure box
- Mounting plate for JF/JK-DV door station
- "L" bracket (for securing in open position)

#### JF/JK-DV MOUNTING INSTRUCTIONS:

- 1. Pass door station wiring through the center of the SBX-LSE and the large offset hole in the included mounting plate.
- 2. When mounting to a 1-gang box , the SBX-LSE should be secured to the box or ring using the MKW-P and included screws.
- 3. Attach wires to JF/JK-DV door station.
- When mounting directly to wall surface, verify proper orientation and hole alignment, secure the SBX-LSE to the wall using the corner mounting holes on the JF/JK-DV and included screws.
  Otherwise, secure the JF/JK-DV to the MKW-P with the provided screws.
- 5. Secure front chassis to door station using included security screw.

**NOTE:** Customer is to provide a security lock of their choosing to lock the panel in the closed position when the system is not in use. When in the open position, the padlock can be secured to the "L" bracket.